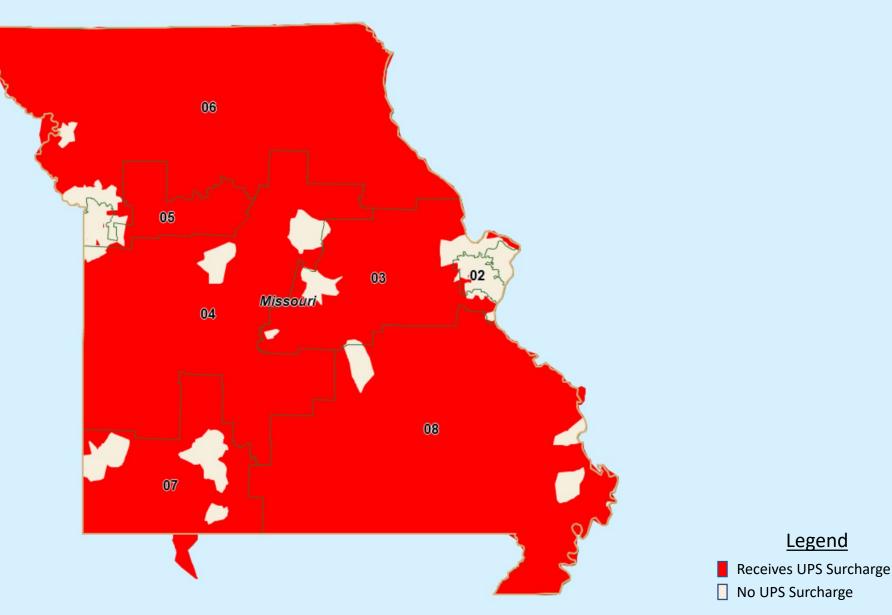

# **UPS Geographic Surcharges in Missouri Mapped to ZIP Code Locations**

Source: https://www.ups.com/assets/resources/media/en\_US/area\_surcharge\_zips\_us.xlsx (effective 12/27/2020) Map rendered using MapBusinessOnline by SpatialTEQ, Inc. Map generated on August 3, 2021

Legend