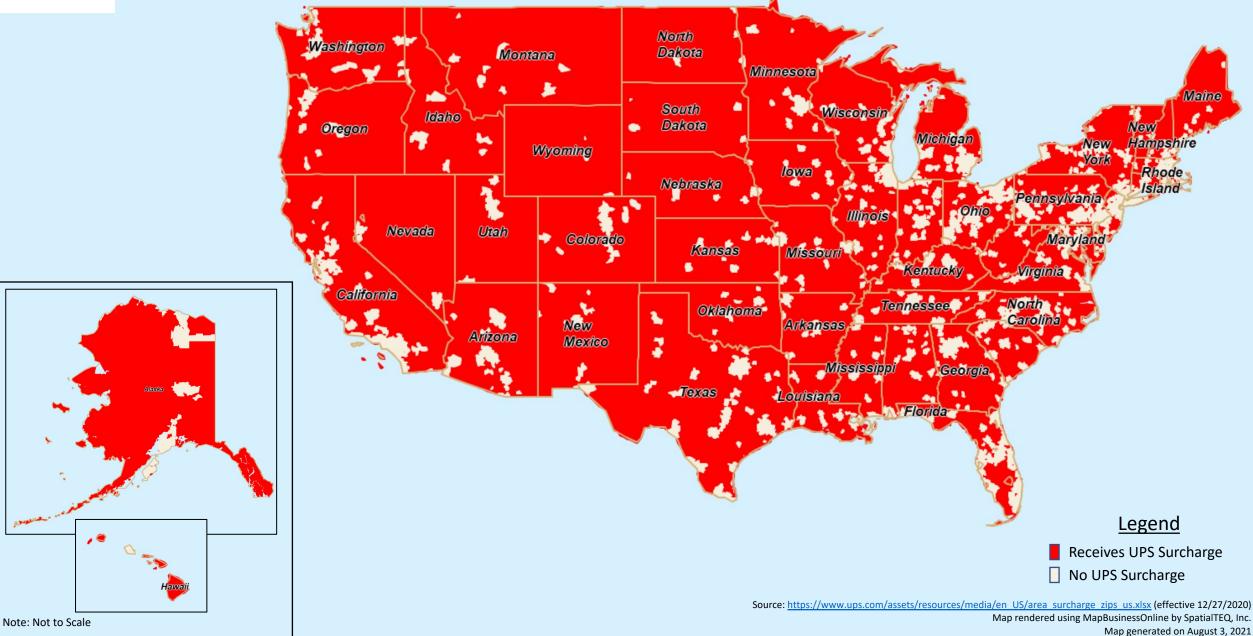

# **UPS Geographic Surcharges in United States Mapped to ZIP Code Locations**





#### **UPS Geographic Surcharges in Ohio Mapped to ZIP Code Locations**



Legend Receives UPS Surcharge No UPS Surcharge



### **UPS Geographic Surcharges in Oklahoma Mapped to ZIP Code Locations**





### **UPS Geographic Surcharges in Utah Mapped to ZIP Code Locations**





# **UPS Geographic Surcharges in Missouri Mapped to ZIP Code Locations**



Source: https://www.ups.com/assets/resources/media/en\_US/area\_surcharge\_zips\_us.xlsx (effective 12/27/2020) Map rendered using MapBusinessOnline by SpatialTEQ, Inc. Map generated on August 3, 2021

Legend



### **UPS Geographic Surcharges in Georgia Mapped to ZIP Code Locations**



<u>Legend</u>

Receives UPS SurchargeNo UPS Surcharge



### **UPS Geographic Surcharges in Kentucky Mapped to ZIP Code Locations**





No UPS Surcha