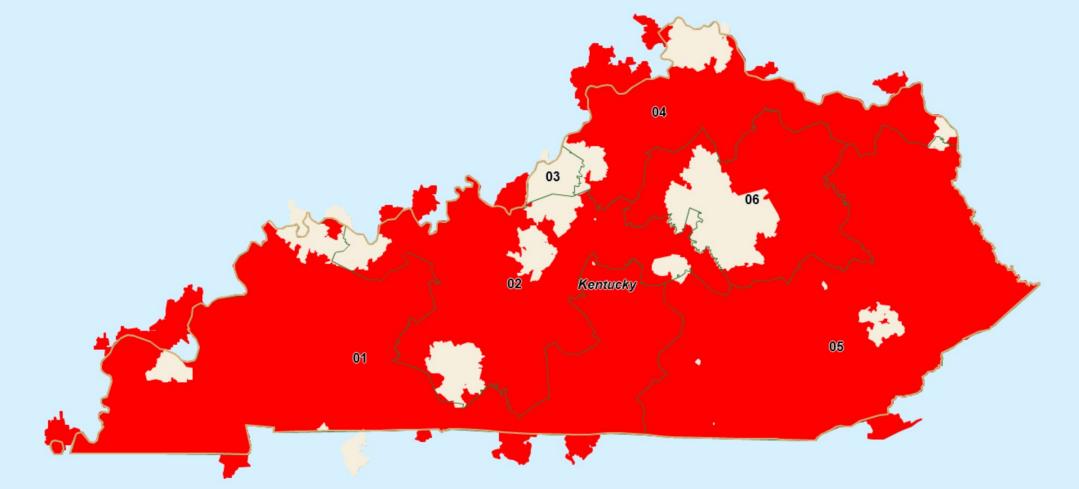

### **UPS Geographic Surcharges in Kentucky Mapped to ZIP Code Locations**

No UPS Surcharge

Receives UPS SurchargeNo UPS Surcharge