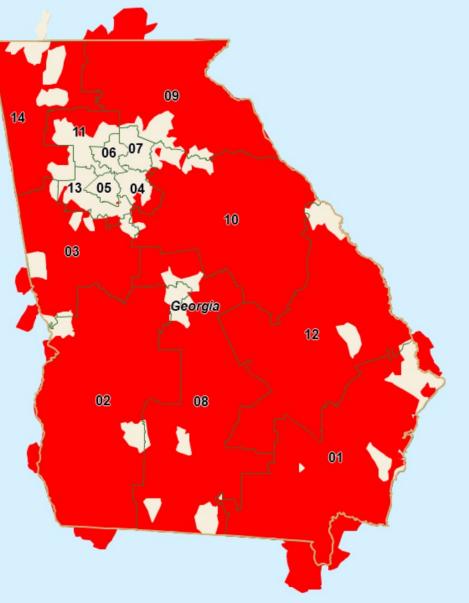

### **UPS Geographic Surcharges in Georgia Mapped to ZIP Code Locations**

<u>Legend</u>

Receives UPS SurchargeNo UPS Surcharge