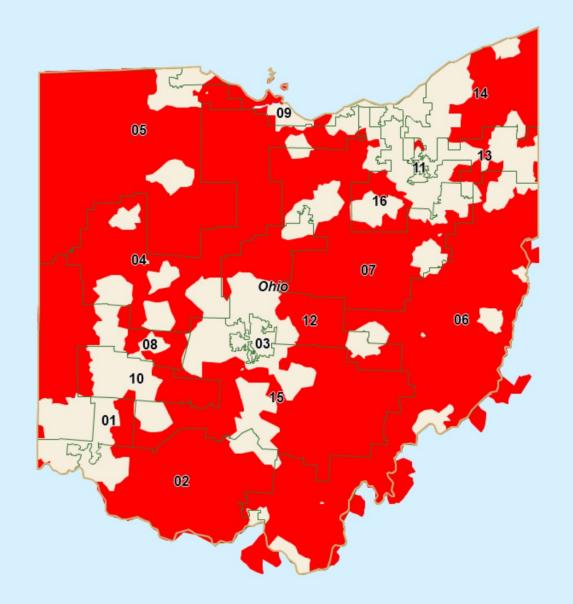

#### **UPS Geographic Surcharges in Ohio Mapped to ZIP Code Locations**

Legend Receives UPS Surcharge No UPS Surcharge